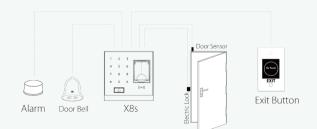

third-party electric lock, alarm, door sensor, exit button and doorbell.

Its touch keypad operation is easy and convenient, such as enrolling user, deleting user and accessing control parameter settings etc., providing user a comfortable use experience.

# Configuration