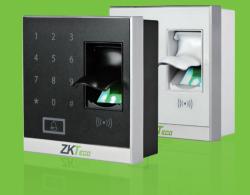

# **X**8s

X8s is the most innovative biometric fingerprint reader for access control applications, offering unparalleled performance using an advanced algorithm with excellent reliability, precision and matching speed.

third-party electric lock, alarm, door sensor, exit button and doorbell.

Its touch keypad operation is easy and convenient, such as enrolling user, deleting user and accessing control parameter settings etc., providing user a comfortable use experience.