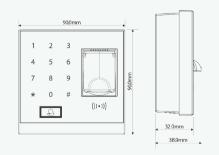

and doorbell.

Its touch keypad operation is easy and convenient, such as enrolling user, deleting user and accessing control parameter settings etc., providing user a comfortable use experience.



# Specifications

### **Fingerprint Capacity**

500 Templates Card Capacity 500 Transaction Capacity N/A Sensor ZK Optical Sensor Algorithm Version ZKFinger V10.0

# CommunicationOperatinN/A0 °C- 45 °CAccess Control InterfaceOperatin3rd Party Electric Lock, Door Sensor, Exit20%-80%Button, Alarm, DoorbellDimensionStandard Function90 × 90 ×Simple access control function, ID cardSDKOptional FunctionN/AIC CardSoftwarePower SupplyN/A12V DC,3AS

## Operating Temperature 0°C-45°C Operating Humidity 20%-80% Dimensions (LxWxH) 90 × 90 × 38.9mm SDK N/A Software N/A

# Configuration



# Dimensions (mm)





V2.0 2022.03.22